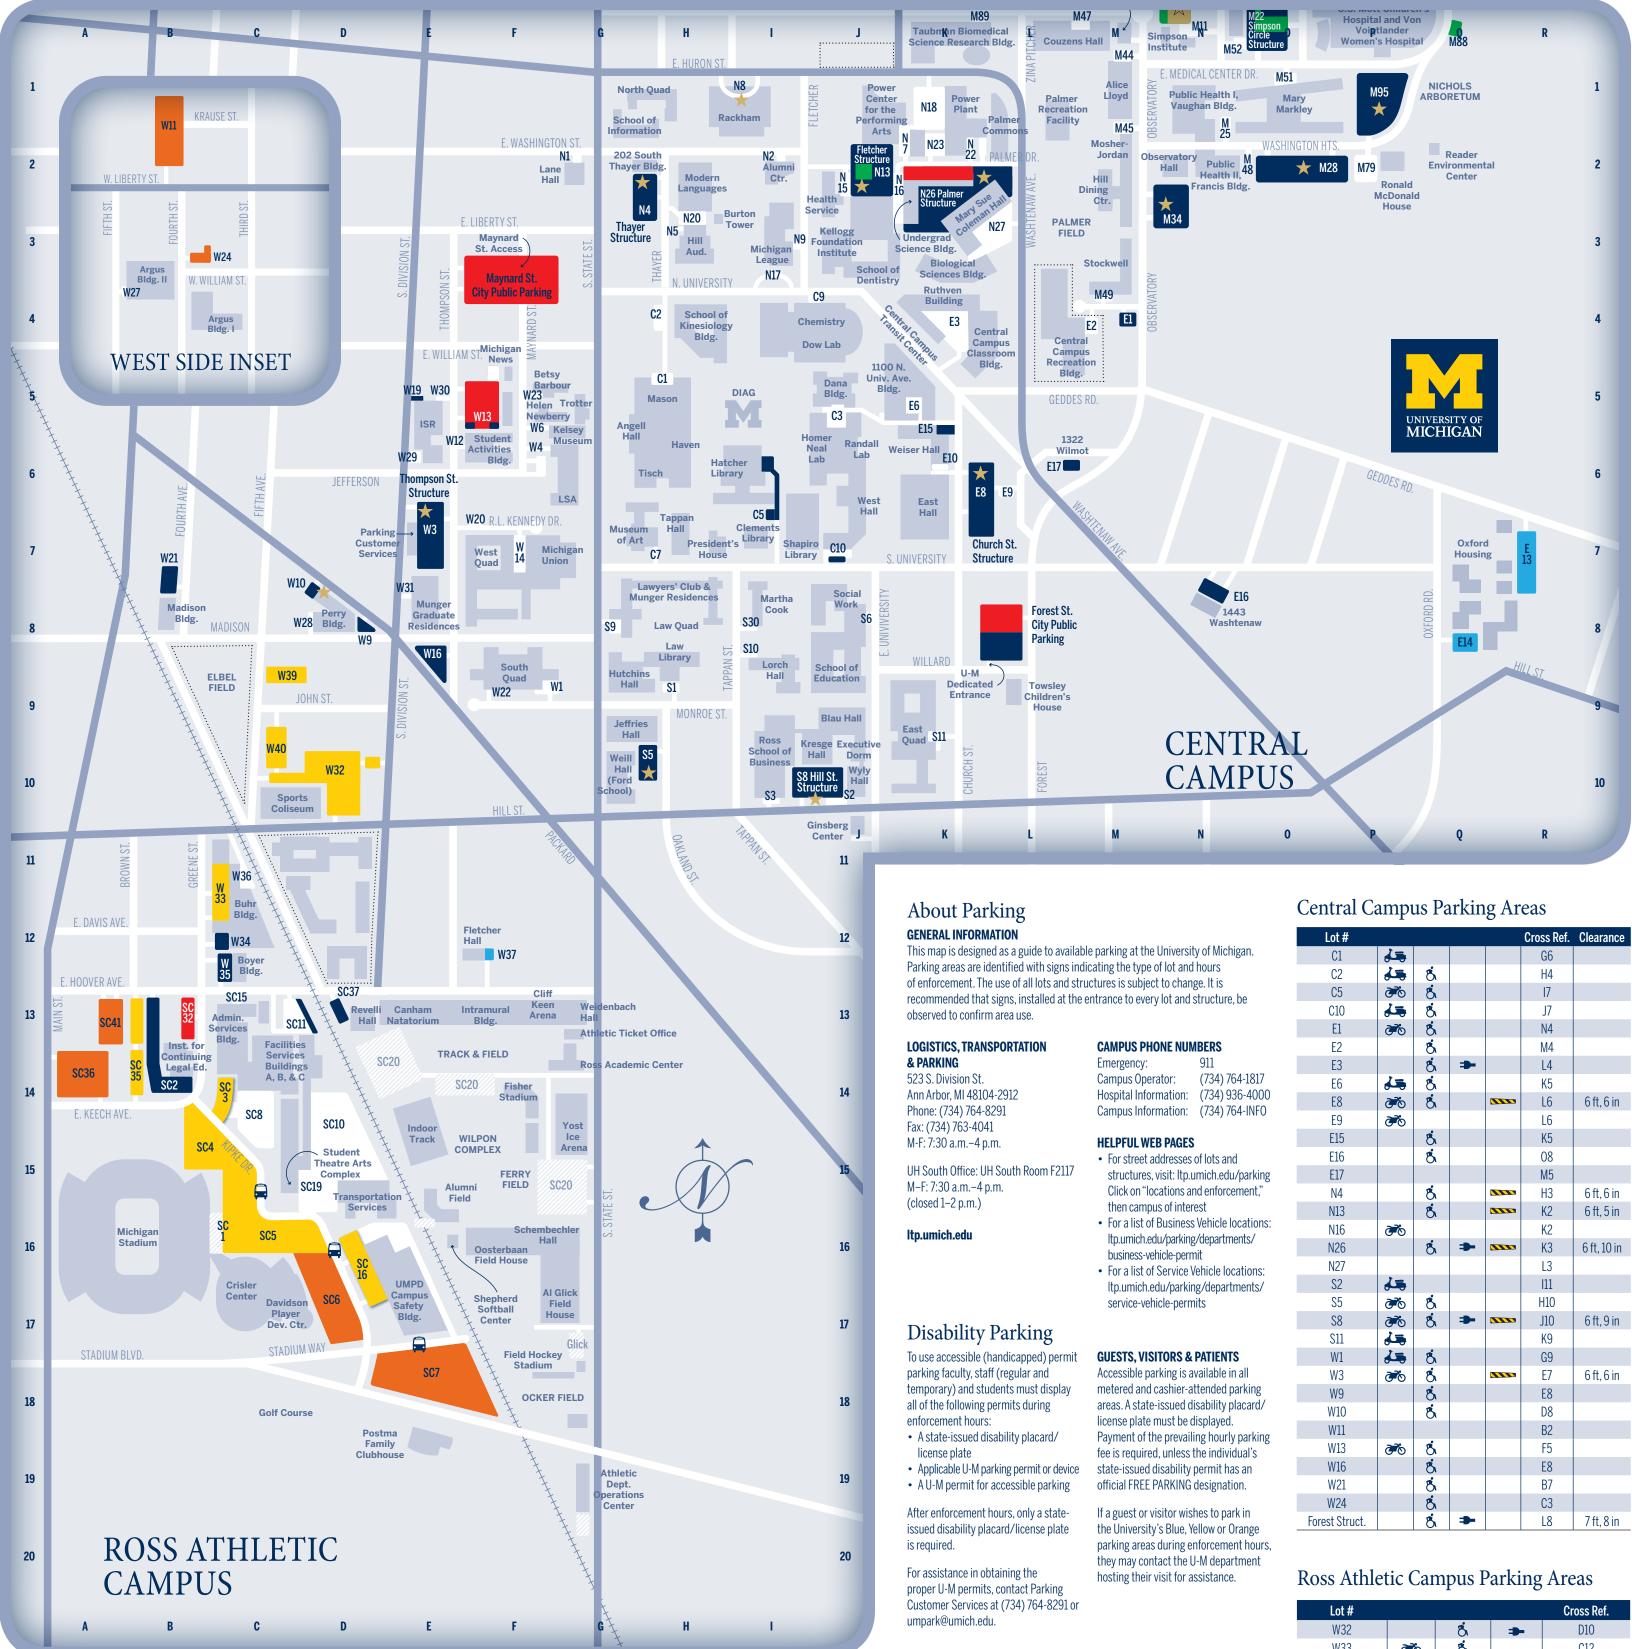

| UH South Office: UH South Room F2117 |
|--------------------------------------|
| M–F: 7:30 a.m.–4 p.m.                |
| (closed 1–2 p.m.)                    |

| E16            |           | 8                |   | 08  |             |
|----------------|-----------|------------------|---|-----|-------------|
| E17            |           |                  |   | M5  |             |
| N4             |           | 8                |   | H3  | 6 ft, 6 in  |
| N13            |           | 8<br>8           |   | K2  | 6 ft, 5 in  |
| N16            | <i>õ</i>  |                  |   | K2  |             |
| N26            |           | 8                | - | K3  | 6 ft, 10 in |
| N27            |           |                  |   | L3  |             |
| S2             | 1         |                  |   | 111 |             |
| S5             | <i>õ</i>  | ත්<br>ත්         |   | H10 |             |
| S8             | <i>õ</i>  | 8                | - | J10 | 6 ft, 9 in  |
| S11            | <u>کی</u> |                  |   | K9  |             |
| W1             | 1         | 8                |   | G9  |             |
| W3             | <i>õ</i>  | 5<br>5<br>5<br>5 |   | E7  | 6 ft, 6 in  |
| W9             |           | 8                |   | E8  |             |
| W10            |           | 8                |   | D8  |             |
| W11            |           |                  |   | B2  |             |
| W13            | <i>õ</i>  | 8                |   | F5  |             |
| W16            |           | 8                |   | E8  |             |
| W21            |           | もももも             |   | B7  |             |
| W24            |           | 8                |   | C3  |             |
| Forest Struct. |           | 8                | - | L8  | 7 ft, 8 in  |

| Lot # |            |                         |   | Cross Ref. |
|-------|------------|-------------------------|---|------------|
| W32   |            | Š.                      | - | D10        |
| W33   | <i>õ</i>   | ð                       |   | C12        |
| W34   |            | 8                       |   | C12        |
| W35   |            | ර.<br>ත්                |   | C12        |
| W39   |            | 8.                      |   | C9         |
| W40   |            |                         |   | 10D        |
| SC2   | <i>õ</i>   | 8.                      |   | B14        |
| SC3   |            | Ś.                      |   | C14        |
| SC4   |            |                         |   | B15        |
| SC5   |            | Ś.                      |   | C16        |
| SC6   |            | Š.                      |   | D17        |
| SC7   |            | రి<br>రి రీ<br>రీ<br>రీ | - | E18        |
| SC11  | <i>õ</i>   | Ś                       |   | D13        |
| SC16  | <b>Č</b>   | Ś.                      |   | D16        |
| SC17  | <i>õ</i>   | Š.                      |   | V21        |
| SC20  | <b>1</b>   |                         |   | F14        |
| SC22  |            |                         |   | S21        |
| SC32  |            | Ś.                      | - | B13        |
| SC34  |            | రి.<br>రి               |   | T24        |
| SC35  |            |                         |   | B14        |
| SC36  |            | Š                       | - | A14        |
| SC37  |            | 8<br>8                  |   | D13        |
| SC39  | <b>7</b>   | Š.                      |   | S21        |
| SC41  |            |                         |   | A13        |
| SC43  | <b>7</b> 5 | Š.                      |   | W23        |

## Legend

| 0        |                                   | <br>                        |
|----------|-----------------------------------|-----------------------------|
| 8        | Accessible Parking                | Orange Parking              |
| کی       | Motorcycle/Moped Parking          | Yellow Parking              |
| <b>1</b> | Moped Only Parking                | Blue Parking                |
| -        | Electric Vehicle Charging Station | Gold Parking                |
|          | Gate-controlled Parking           | Patient Parking             |
| $\star$  | Gold Parking                      | Visitor Parking             |
| <b></b>  | U-M Bus Service                   | Park & Ride                 |
|          | Construction Zone                 | Housing Lot–Permit Required |
|          |                                   | Athletic Parking Lots       |
|          |                                   |                             |