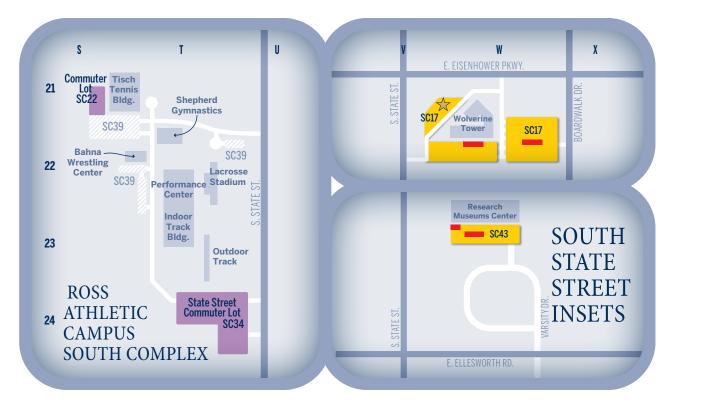

| UH South Office: UH South Room F2117 |
|--------------------------------------|
| M–F: 7:30 a.m.–4 p.m.                |
| (closed 1–2 p.m.)                    |

| E16            |           | 8                |   | 08  |             |
|----------------|-----------|------------------|---|-----|-------------|
| E17            |           |                  |   | M5  |             |
| N4             |           | 8                |   | H3  | 6 ft, 6 in  |
| N13            |           | 8<br>8           |   | K2  | 6 ft, 5 in  |
| N16            | <i>õ</i>  |                  |   | K2  |             |
| N26            |           | 8                | - | K3  | 6 ft, 10 in |
| N27            |           |                  |   | L3  |             |
| S2             | 1         |                  |   | 111 |             |
| S5             | <i>õ</i>  | ත්<br>ත්         |   | H10 |             |
| S8             | <i>õ</i>  | 8                | - | J10 | 6 ft, 9 in  |
| S11            | <u>کی</u> |                  |   | K9  |             |
| W1             | 1         | 8                |   | G9  |             |
| W3             | <i>õ</i>  | 5<br>5<br>5<br>5 |   | E7  | 6 ft, 6 in  |
| W9             |           | 8                |   | E8  |             |
| W10            |           | 8                |   | D8  |             |
| W11            |           |                  |   | B2  |             |
| W13            | <i>õ</i>  | 8                |   | F5  |             |
| W16            |           | 8                |   | E8  |             |
| W21            |           | もももも             |   | B7  |             |
| W24            |           | 8                |   | C3  |             |
| Forest Struct. |           | 8                | - | L8  | 7 ft, 8 in  |

| Lot # |            |                         |   | Cross Ref. |
|-------|------------|-------------------------|---|------------|
| W32   |            | Š.                      | - | D10        |
| W33   | <i>õ</i>   | ð                       |   | C12        |
| W34   |            | 8                       |   | C12        |
| W35   |            | ර.<br>ත්                |   | C12        |
| W39   |            | 8.                      |   | C9         |
| W40   |            |                         |   | 10D        |
| SC2   | <i>õ</i>   | 8.                      |   | B14        |
| SC3   |            | Ś.                      |   | C14        |
| SC4   |            |                         |   | B15        |
| SC5   |            | Ś.                      |   | C16        |
| SC6   |            | Š.                      |   | D17        |
| SC7   |            | రి<br>రి రీ<br>రీ<br>రీ | - | E18        |
| SC11  | <i>õ</i>   | Ś                       |   | D13        |
| SC16  | <b>Č</b>   | Ś.                      |   | D16        |
| SC17  | <i>õ</i>   | Š.                      |   | V21        |
| SC20  | <b>1</b>   |                         |   | F14        |
| SC22  |            |                         |   | S21        |
| SC32  |            | Ś.                      | - | B13        |
| SC34  |            | రి.<br>రి               |   | T24        |
| SC35  |            |                         |   | B14        |
| SC36  |            | Š                       | - | A14        |
| SC37  |            | 8<br>8                  |   | D13        |
| SC39  | <b>7</b>   | Š.                      |   | S21        |
| SC41  |            |                         |   | A13        |
| SC43  | <b>7</b> 5 | Š.                      |   | W23        |

## Legend

| 0        |                                   | <br>                        |
|----------|-----------------------------------|-----------------------------|
| 8        | Accessible Parking                | Orange Parking              |
| کی       | Motorcycle/Moped Parking          | Yellow Parking              |
| <b>1</b> | Moped Only Parking                | Blue Parking                |
| -        | Electric Vehicle Charging Station | Gold Parking                |
|          | Gate-controlled Parking           | Patient Parking             |
| $\star$  | Gold Parking                      | Visitor Parking             |
| <b></b>  | U-M Bus Service                   | Park & Ride                 |
|          | Construction Zone                 | Housing Lot–Permit Required |
|          |                                   | Athletic Parking Lots       |
|          |                                   |                             |