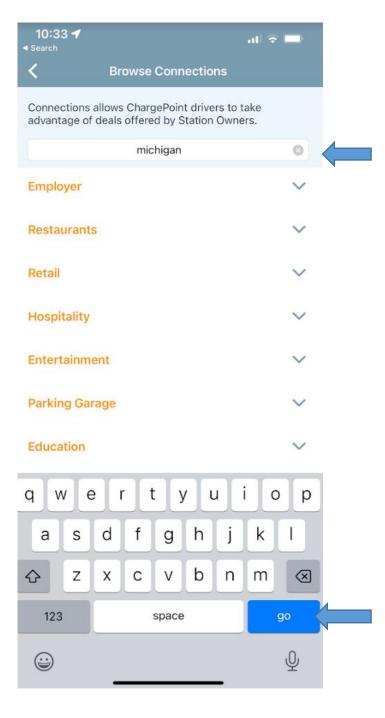

**Biola University** 

Biola Preferred Pricing

Residents (Community Charging)-University House Wallingford

Discounted Rate

Hofstra University

Free Charging

OR Locate University of Michigan by searching "michigan"