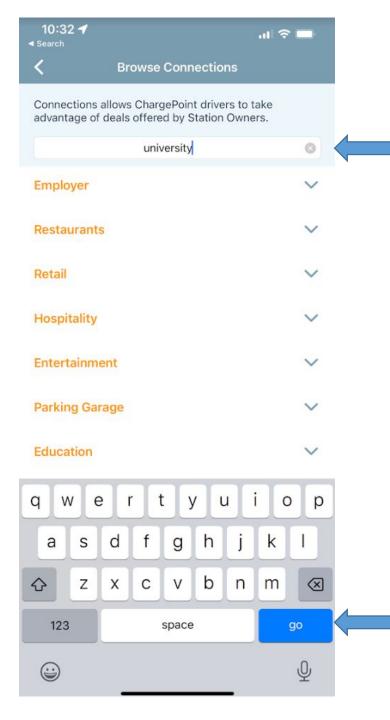

**Browse Connections** 

Locate
University of
Michigan Under
"Education"

Connections allows ChargePoint drivers to take advantage of deals offered by Station Owners.

Enter Connections code or company.

Faculty-Roxbury Latin School

OR
Locate University of
Michigan by searching
"university"

Search Results : university

Users - WIRB-Western University - WIRB station

Access to the station; Reservation system

University of British Columbia