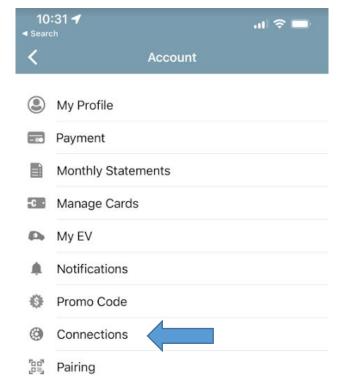

**Browse Connections** 

Locate
University of
Michigan Under
"Education"

Connections allows ChargePoint drivers to take advantage of deals offered by Station Owners.

Enter Connections code or company.

Faculty-Roxbury Latin School