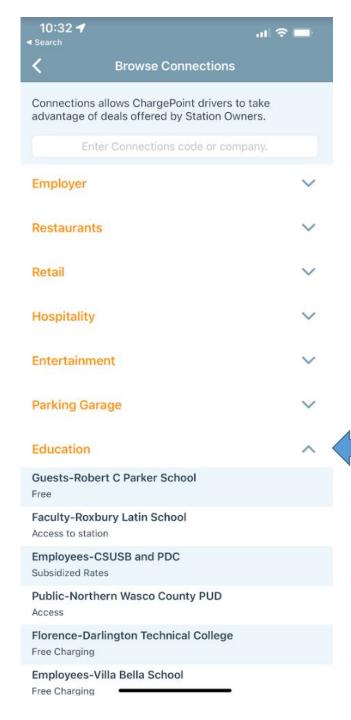

**Browse Connections** 

Locate
University of
Michigan Under
"Education"

Connections allows ChargePoint drivers to take advantage of deals offered by Station Owners.

Enter Connections code or company.

Faculty-Roxbury Latin School

Access to station

**Employees-CSUSB and PDC** 

Subsidized Rates

Public-Northern Wasco County PUD

Access

Florence-Darlington Technical College

Free Charging

Employees-Villa Bella School

Free Charging

Program Participants-Allan Hancock Joint Community College District

Discounted Rate

Members-UCSD EV Charging Club

Discounted Pricing to UCSD Students, Faculty & Staff

Visitors-CSUSB and PDC

Standard Rates

TMSA Employees-TMSA

Discounted Rate

Employees-Waterloo Region District School Board

Access

EPHS Staff & Students-East Providence School District

Access Charging

Public-University of Michigan, Ann Arbor

Access to charging stations. Parking permit restrictions remain, where applicable.