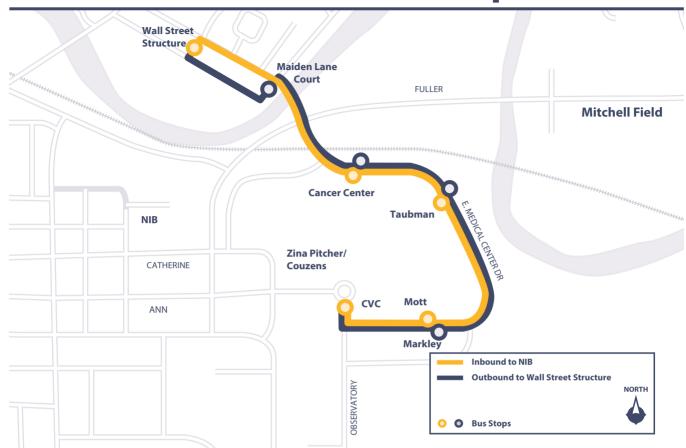

## **Winter Break Wall Street Express**



| Wall St. | CVC    |
|----------|--------|
| 6:15am   | 6:22am |
| 6:22am   | 6:29am |
| 6:30am   | 6:37am |
| 6:37am   | 6:44am |
| 6:45am   | 6:52am |
| 6:52am   | 6:59am |
| 7:00am   | 7:07am |
| 7:07am   | 7:14am |
| 7:15am   | 7:22am |
| 7:22am   | 7:29am |
| 7:30am   | 7:37am |
| 7:45am   | 7:52am |
| 8:00am   | 8:07am |
| 8:15am   | 8:22am |
| 8:30am   | 8:37am |
| 8:45am   | 8:52am |

| Wall St. | CVC     |
|----------|---------|
| 9:00am   | 9:07am  |
| 9:15am   | 9:22am  |
| 9:30am   | 9:37am  |
| 9:45am   | 9:52am  |
| 10:00am  | 10:07am |
| 10:15am  | 10:22am |
| 10:30am  | 10:37am |
| 10:45am  | 10:52am |
| 11:00am  | 11:07am |
| 11:15am  | 11:22am |
| 11:30am  | 11:37am |
| 11:45am  | 11:52am |
| 12:00pm  | 12:07pm |
| 12:15pm  | 12:22pm |
| 12:30pm  | 12:37pm |
| 12:45pm