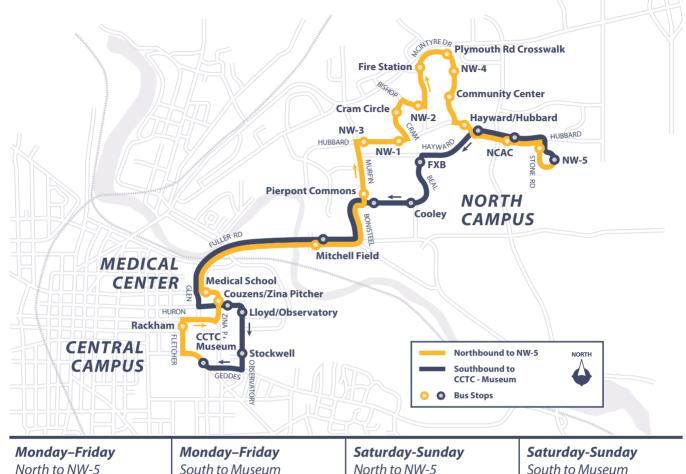

## **Winter Break Northwood**

| Monday–Friday                          |                 | Monday–Friday   |                  | Saturday-Sunday                               |                 | Saturday-Sunday |                  |
|----------------------------------------|-----------------|-----------------|------------------|-----------------------------------------------|-----------------|-----------------|------------------|
| North to NW-5                          |                 | South to Museum |                  | North to NW-5                                 |                 | South to Museum |                  |
| CCTC -<br>Museum                       | Fire<br>Station | NW-5            | CCTC -<br>Museum | CCTC -<br>Museum                              | Fire<br>Station | NW-5            | CCTC -<br>Museum |
| 7:35am                                 | 7:50am          | 7:55am          | 8:15am           | 7:35am                                        | 7:50am          | 7:55am          | 8:15am           |
| then continuing every 40 minutes until |                 |                 |                  | then continuing every <b>40 minutes</b> until |                 |                 |                  |
| 11:35pm                                | 11:50pm         | 11:55pm         | 12:15am          | 11:35pm                                       | 11:50pm         | 11:55pm         | 12:15am          |
| 12:15am                                | 12:30am         | 12:35am         | 12:55am          | 12:15am                                       | 12:30am         | 12:35am         | 12:55am          |